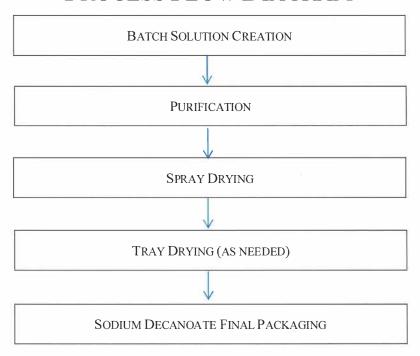

## SODIUM DECANOATE PROCESS FLOW DIAGRAM

| Printed On:        | 15-Oct-2021 09:44:16 AM                                                                                                                                                                   |  | Gathagan, Danielle E | : Printed By |  |  |
|--------------------|-------------------------------------------------------------------------------------------------------------------------------------------------------------------------------------------|--|----------------------|--------------|--|--|
| Print Expiration:  | This document expires on the Date of Next Review listed in the header of this document or upon next revision.                                                                             |  |                      |              |  |  |
| Notice:<br>safe-ke | The information contained herein is the property of BioSpectra. The recipient is responsible for its eping and the prevention of unauthorized appropriation, use, disclosure and copying. |  |                      |              |  |  |