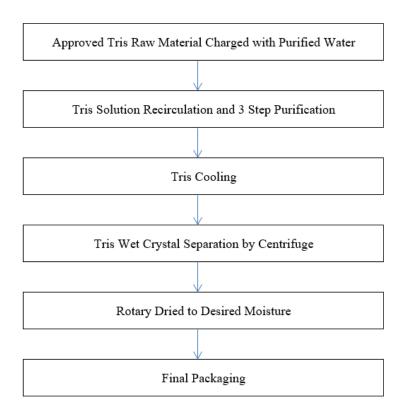

## PROCESS FLOW DIAGRAM

Tris API

| Current Product Number | Historic Product Number |
|------------------------|-------------------------|
| TRIS-2220              | TR2220                  |
| TRIS-2250              | TR2250                  |
| TRIS-2255              | TR2255                  |
| TRIS-2256              | TR2256                  |