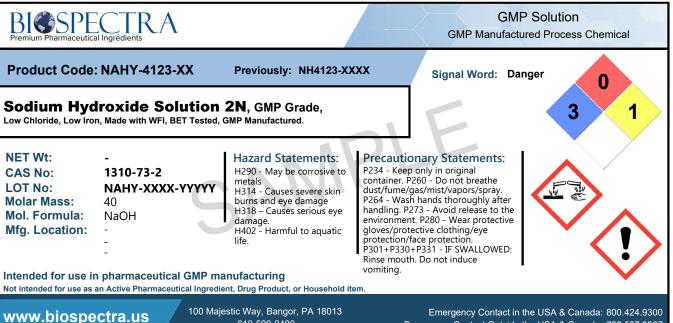

## **Sodium Hydroxide Solution 2N**

GMP, Bio Pharma Grade

NFT Wt:

CAS No:

LOT No:

Molar Mass:

Low Chloride, Low Iron, Made with WFI, BET Tested, GMP Manufactured

40

#### Hazard Statements:

H290 - May be corrosive to metals. H314 - Causes severe skin burns and eye damage. H318 – Causes serious eye damage. H402 - Harmful to aquatic life.

#### Precautionary Statements:

P234 - Keep only in original container. P260 - Do not breathe dust/fume/gas/mist/vapors/spray. P264 - Wash hands thoroughly after handling. P273 -Avoid release to the environment. P280 - Wear protective gloves/protective clothing/eye protection/face protection. P301+P330+P331 - IF SWALLOWED: Rinse mouth. Do not induce vomiting. P303+P361+P353 - IF ON SKIN (or hair): Take off immediately all contaminated clothing. Rinse skin with water/shower. P304+P340 - IF INHALED: Remove person to fresh air and keep comfortable for breathing. P305+P351+P338 - IF IN EYES: Rinse cautiously with water for several minutes. Remove contact lenses, if present and easy to do. Continue rinsing. P310 - Immediately call a POISON CENTER/doctor/physician. P363 - Wash contaminated clothing before reuse. P390 - Absorb spillage to prevent material-damage. P405 - Store locked up. P406 - Store in corrosive resistant container/container with a resistant inner liner. P501 - Dispose of contents/container in accordance with local regulations.