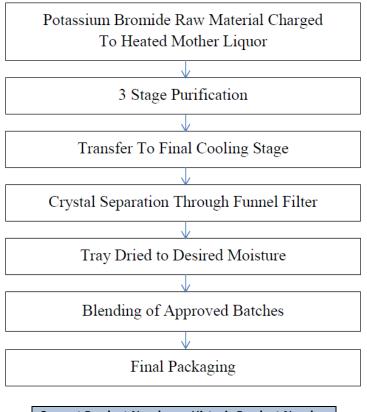

## PROCESS FLOW DIAGRAM

Potassium Bromide API

| Current Product Number | Historic Product Number |
|------------------------|-------------------------|
| KBRO-2301              | PB2301                  |
| KBRO-2302              | N/A                     |