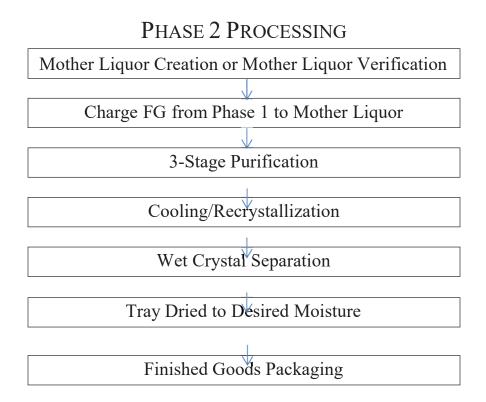

## CYSTEAMINE HCL (2-MEA) PROCESS FLOW DIAGRAM PHASE 1 PROCESSING

Mother Liquor Creation or Mother Liquor Verification Charge Raw Material to Mother Liquor 3-Stage Purification Cooling/Recrystallization Vet Crystal Separation Vet Crystal Separation Finished to Desired Moisture Finished Goods Packaging Finished Goods Packaging Vet Crystal Separation